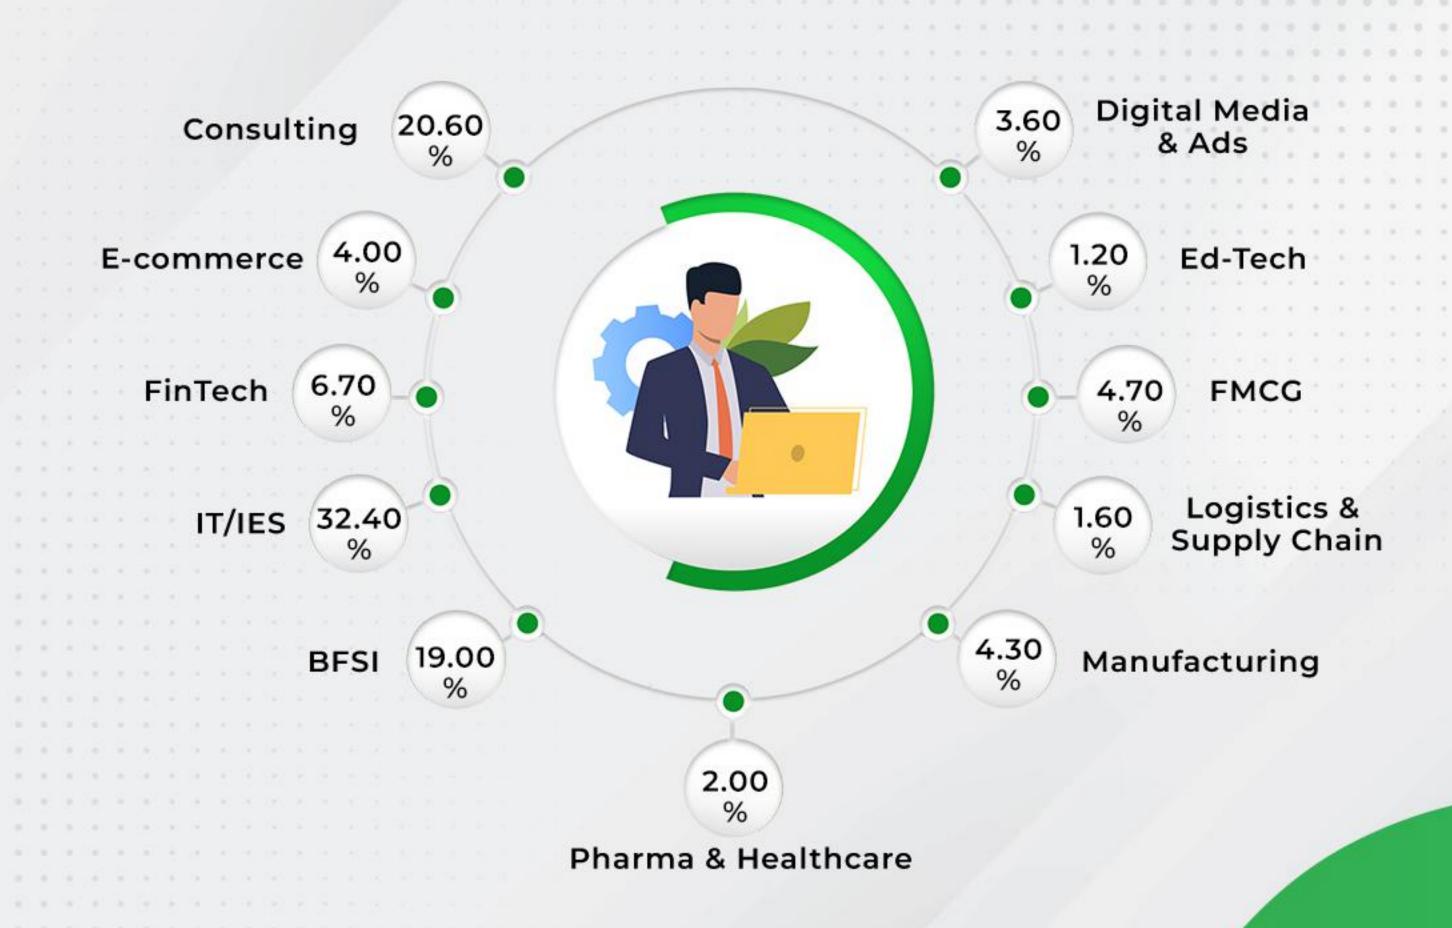

#### ACROSS DOMAINS

77 companies visited the campus this year and extended offers to the students of the MBA batch of IIM Ranchi. Sales & Marketing emerged as the most preferred functional area, closely followed by profiles in Strategy & Consulting, Operations, IT Analytics and Finance. The season saw lateral offers being extended by recruiters to students with prior work experience.