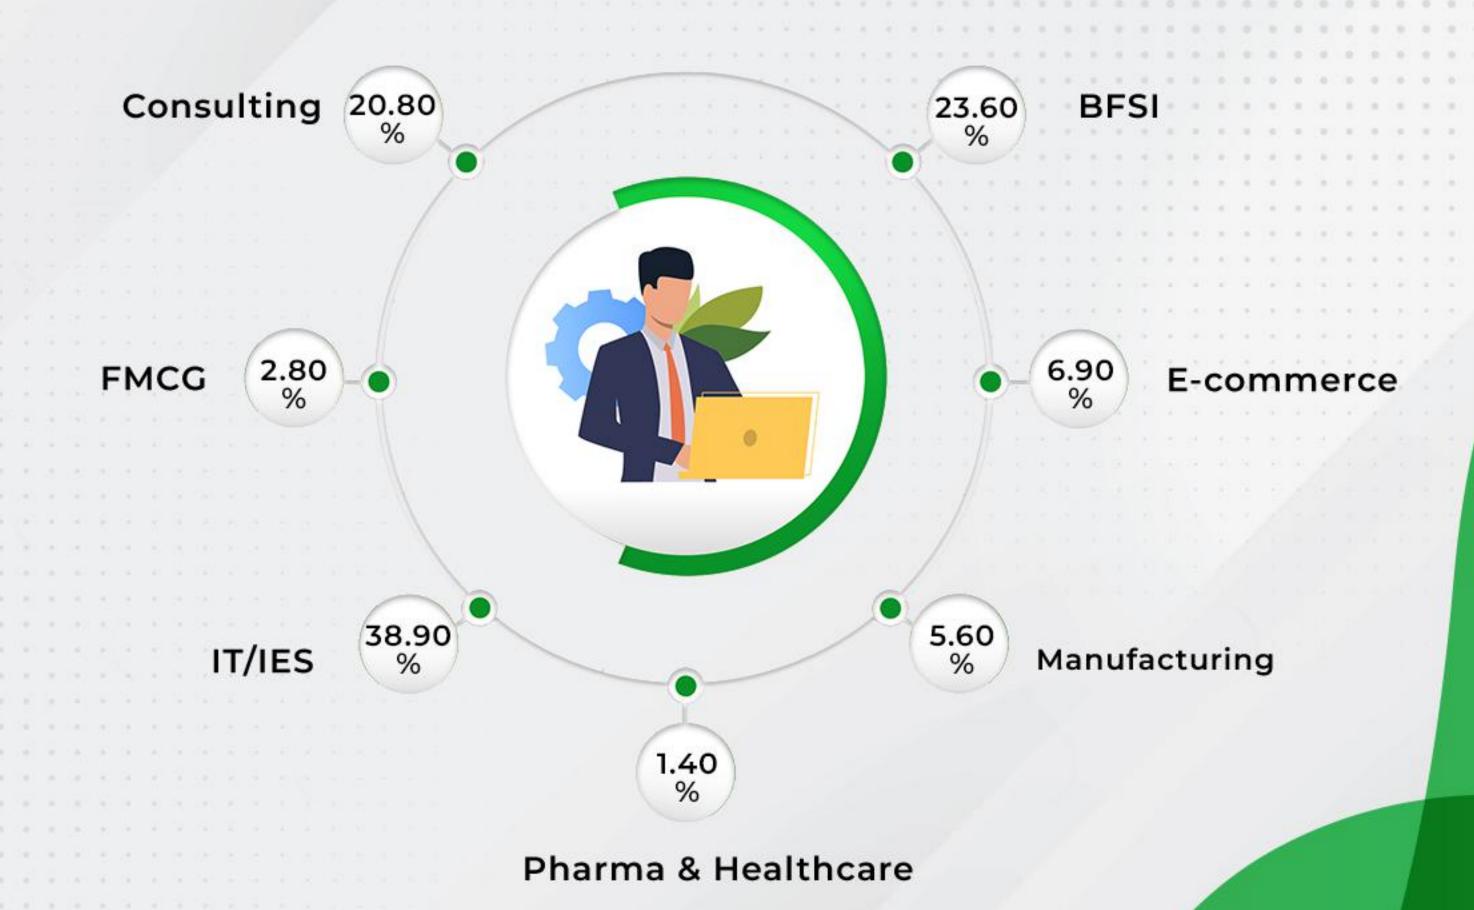

#### ACROSS DOMAINS

77 companies visited the campus this year and extended offers to the students of the MBA batch of IIM Ranchi. Sales & Marketing emerged as the most preferred functional area, closely followed by profiles in Strategy & Consulting, Operations, IT Analytics and Finance. The season saw lateral offers being extended by recruiters to students with prior work experience.