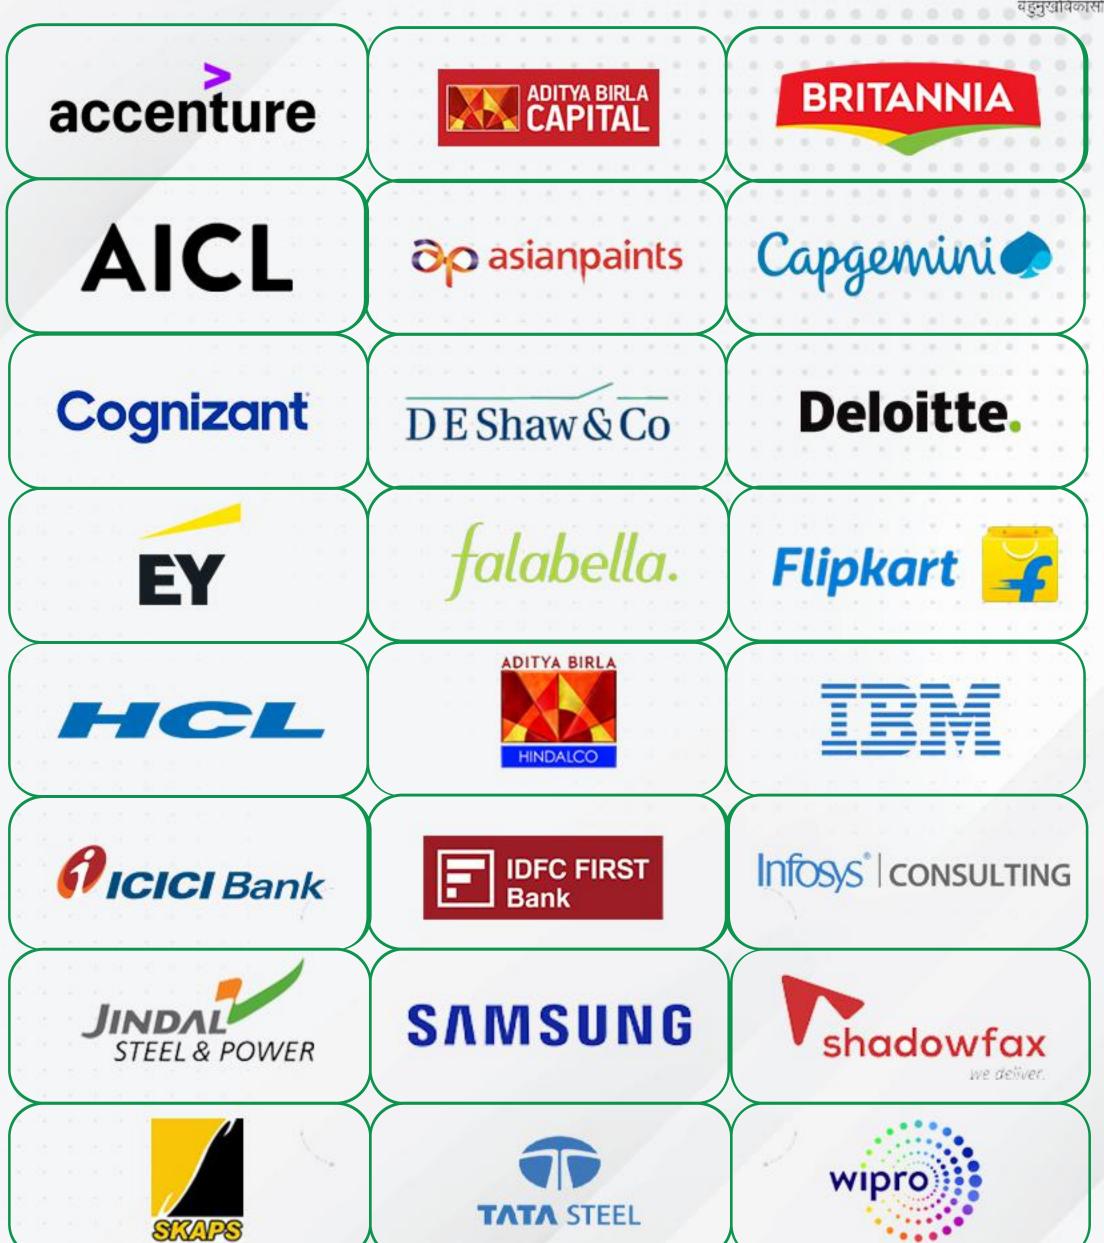

#### ACROSS DOMAINS

77 companies visited the campus this year and extended offers to the students of the MBA batch of IIM Ranchi. Sales & Marketing emerged as the most preferred functional area, closely followed by profiles in Strategy & Consulting, Operations, IT Analytics and Finance. The season saw lateral offers being extended by recruiters to students with prior work experience.

#### FEW PROMINENT ASSOCIATIONS

#### FEW PROMINENT ASSOCIATION