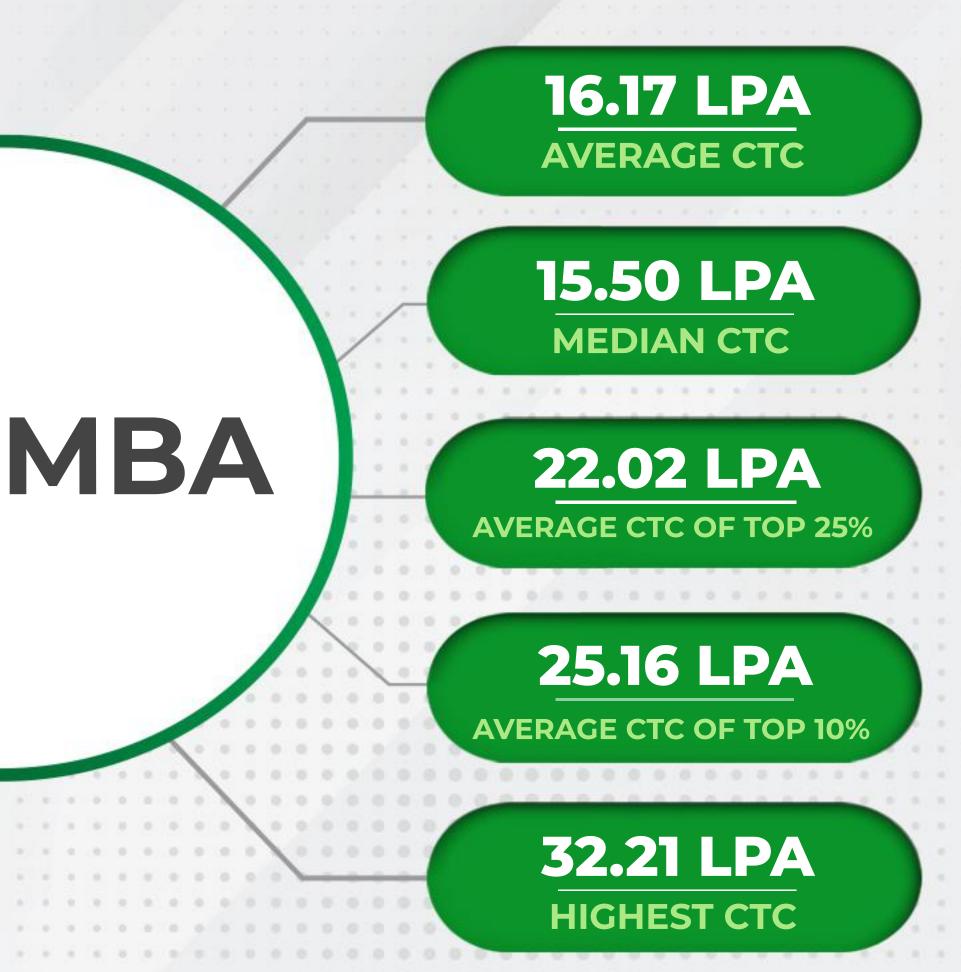

**HIGHEST** 

**AVERAGE** 

**MEDIAN** 

15.62 LPA 14.50 LPA 25.70 LPA

AVG. CTC OF **TOP 10%** 

21.16 LPA

AVG. CTC OF **TOP 25%** 

**Product Management** 