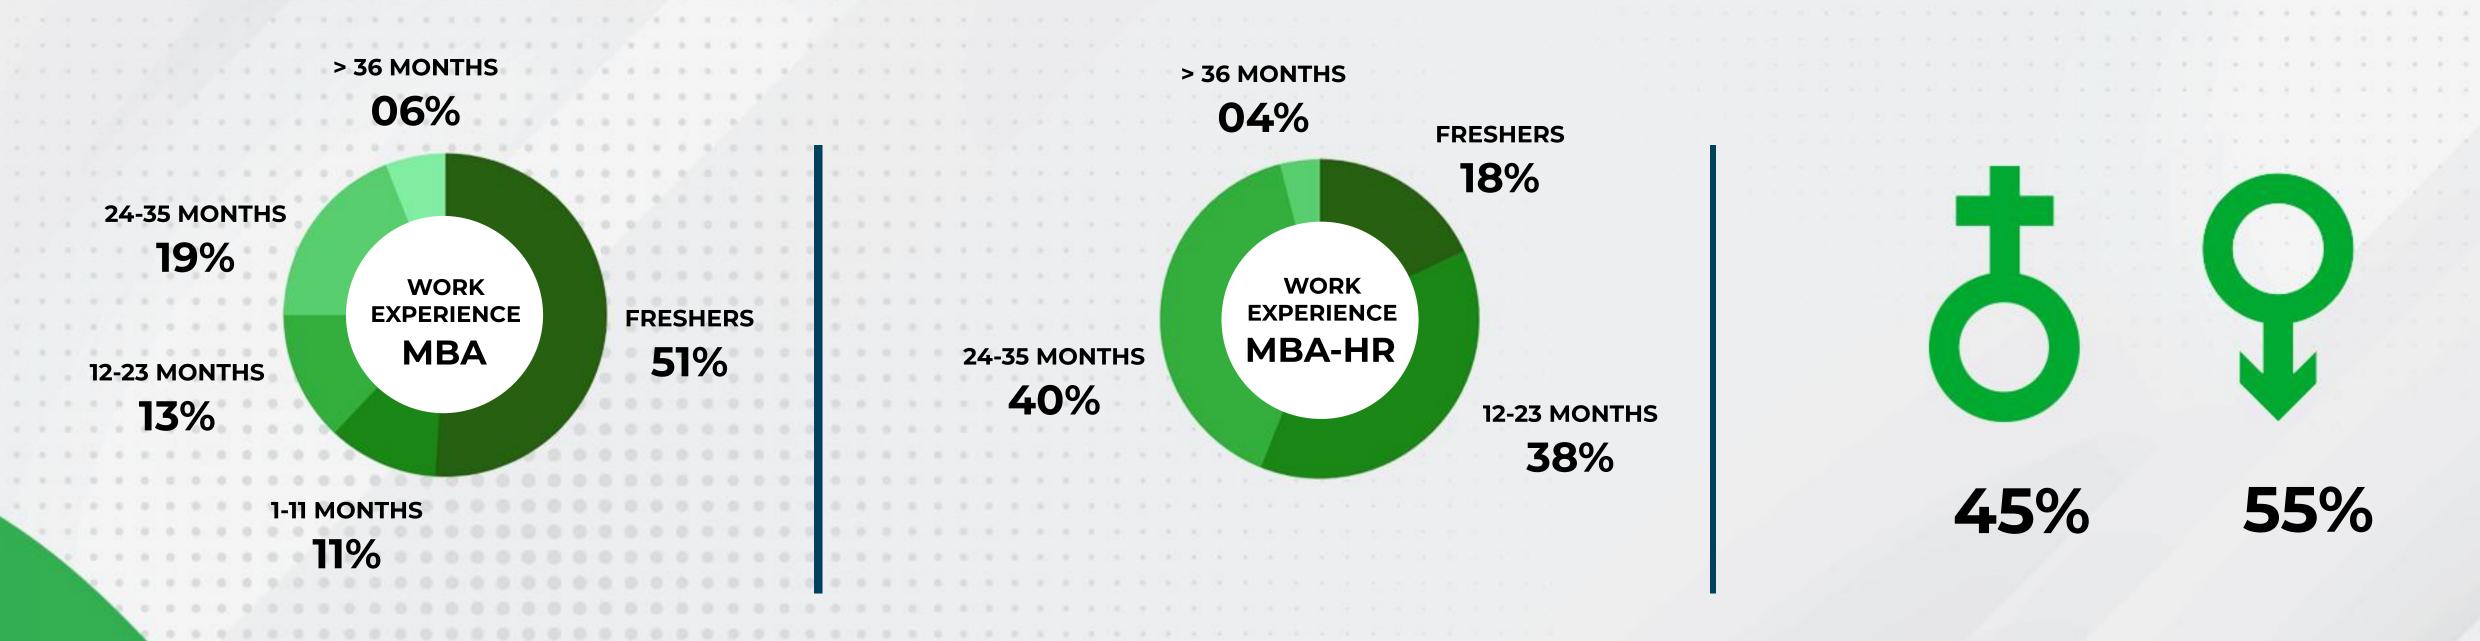

## STUDENT'S PROFILE

The batch of 2020-22 is well proportioned in terms of both gender as well as background and experience. Coming from a diverse range of academic fields including Engineering, Science, Commerce and Economics, the batch also saw students with prior experience in IT, ITES, Finance, and Consulting. IIM Ranchi has always maintained a well-balanced gender ratio which has continued with the batch of 2020-22 as well with 45% of the students being female. 56% of the batch comes with prior work experience in companies like Accenture, Bosch, Deloitte, Ernst & Young, Moody's Analytics, Tata Motors, Airtel, Mu Sigma, Aditya Birla, Group, Vedanta, Mahindra & Mahindra, CRISIL Limited, ZS Associates etc.