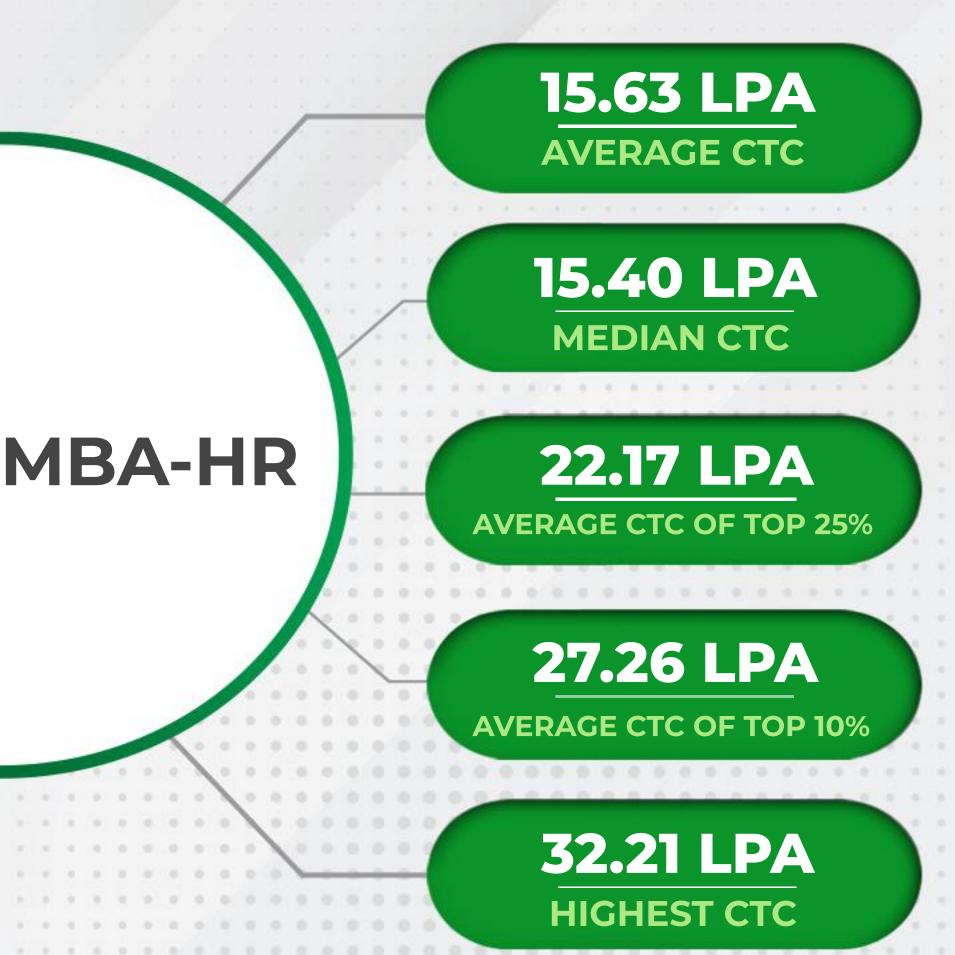

# FEW PROMINENT ASSOCIATIONS

MBA-HR

The flagship programme of IIM Ranchi, the 2-year course in Human Resource Management has garnered the trust and respect of the industry with its utmost focus on academic excellence and practical exposure. This year saw a diverse and proficient batch of 72 students receiving competitive offers from industry giants and renowned brands. The batch of 2020-22 experienced immense success in the final placements with a total of 21 companies visiting campus. Being the first IIM to introduce a dedicated HR programme, IIM Ranchi has over the years built a legacy on the ethos of preeminence and holistic development